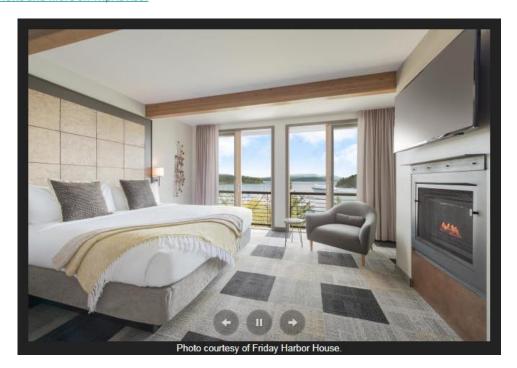

## 9 - Friday Harbor House

There is nothing quite like a ferry ride through the stunning San Juan Islands to get you in the mood for romance. That is exactly what happens on your journey to <u>Friday Harbor House</u> in Friday Harbor. After an idyllic cruise through the islands, you arrive at your destination – a small cliffside boutique hotel with fireplaces, oversized jetted tubs, pillow menus, dream kits, and views of the harbor. Upon your arrival, you'll receive a welcome beverage, to fire up your escape to islands. You won't have to go far to find a romantic dinner or breakfast, for the hotel's <u>restaurant</u> with its delectable meals and views are sure to wow sweetie. If you want to pump up the romance before dinner time, swing by <u>San Juan Cheese</u> for a glass of wine with a cheese plate.